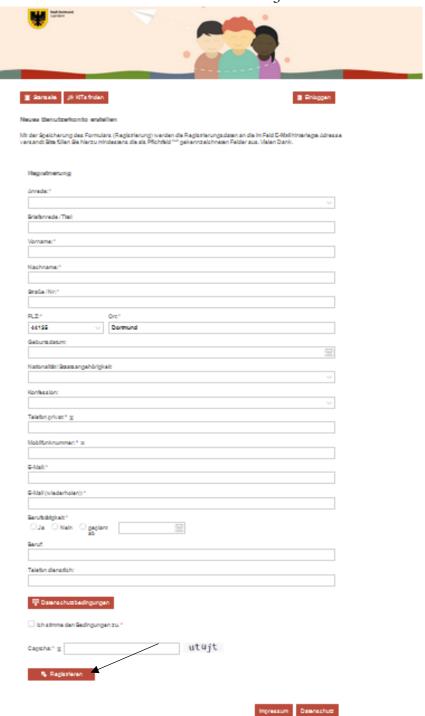

Use the button "Neues Benutzerkonto erstellen" (English: "Create new user account") if you have not yet been registered in the program KiTa-Portal Dortmund.

Please fill out the following search mask carefully and agree to the privacy policy.

Fill out the field "Captcha" (English: "Captcha") on the bottom of the page to make sure that your registration is not a computer-controlled login (bot).

Finally, click on the field "Registrieren" (English: "Register") at the bottom left corner. Subsequently, the following screen is displayed: