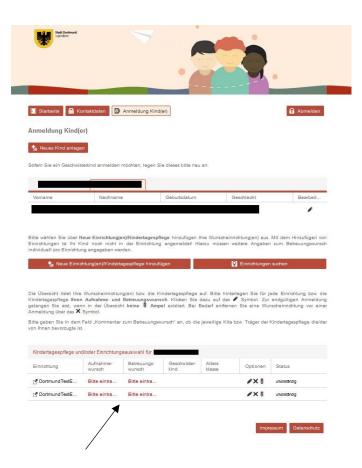

Ingressum Damnechutt

The following screen summarises your provided information. If you want to edit the data record, click on the symbol (pencil) underneath "Bearbeiten" (English: "Edit"). If your details are correct and you do not want to make any further additions or changes to your child's record, click on "Neue Einrichtung(en)/Kindertagespflege hinzufügen" (English: "Add new facility (facilities)/day care") in the bottom left-hand corner.

#### The following screen will appear:

Please select any facilities from the list that might be of interest to you. In order to do this, tick the appropriate box.

Of course, a multiple selection is also possible. Subsequently, click on "Neue Auswahl hinzufügen" (English: "Add new selection"). Once you have confirmed it, the following screen is displayed: