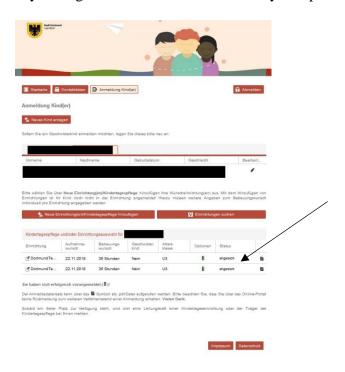

Ingressum Damnechutt

The following screen summarises your provided information. If you want to edit the data record, click on the symbol (pencil) underneath "Bearbeiten" (English: "Edit"). If your details are correct and you do not want to make any further additions or changes to your child's record, click on "Neue Einrichtung(en)/Kindertagespflege hinzufügen" (English: "Add new facility (facilities)/day care") in the bottom left-hand corner.

#### The following screen will appear:

Please select any facilities from the list that might be of interest to you. In order to do this, tick the appropriate box.

Of course, a multiple selection is also possible. Subsequently, click on "Neue Auswahl hinzufügen" (English: "Add new selection"). Once you have confirmed it, the following screen is displayed: