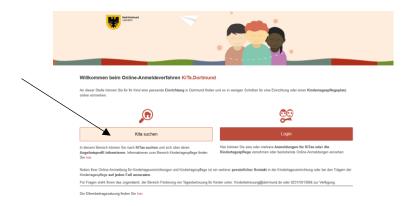

## 1st step: Search for "Kita" (English: "Child care centre")

Click on the button "KiTa Suchen" (English: "Search for child care centres") on the homepage in order to find suitable child care centres in your vicinity. A search mask opens. Please fill in the white fields.

### 2<sup>nd</sup> step: Login or registration

Click on the button "Startseite" (English: "Home") in the upper left corner in order to register in the KiTa-Portal Dortmund. As soon as you have returned to the homepage, click on the "Login" (English: Login) button. The registration is essential in order to pre-register your child / your children at one or more facilities. Subsequently, the following screen is displayed: