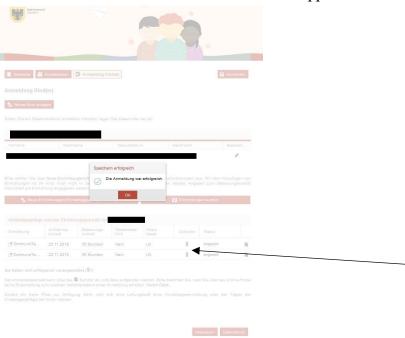

If your registration has been successfully completed, the following screen is displayed:

The status of your application should now have changed to "eingereicht" (English: "submitted"). Please note the information on the screen regarding the further procedure:

#### Sie haben sich erfolgreich vorangemeldet ( 🛭 )!

Der Anmeldedatensatz kann über das 📓 Symbol als .pdf-Datei aufgerufen werden. Bitte beachten Sie, dass Sie über das Online-Portal keine Rückmeldung zum weiteren Verfahrensstand einer Anmeldung erhalten. Vielen Dank.