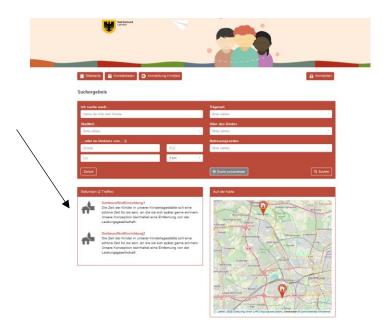

Facilities which match your search are listed in a list under "x matches".

Now you know which facilities/day care centres in Dortmund might be of interest to you.