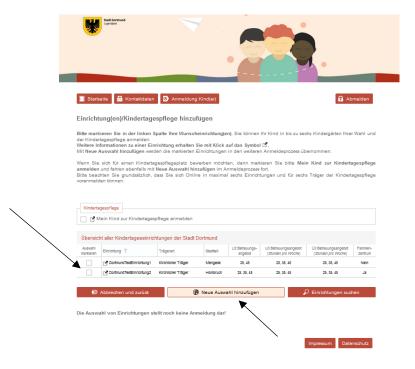

#### The following screen will appear:

Please select any facilities from the list that might be of interest to you. In order to do this, tick the appropriate box.

Of course, a multiple selection is also possible. Subsequently, click on "Neue Auswahl hinzufügen" (English: "Add new selection"). Once you have confirmed it, the following screen is displayed: