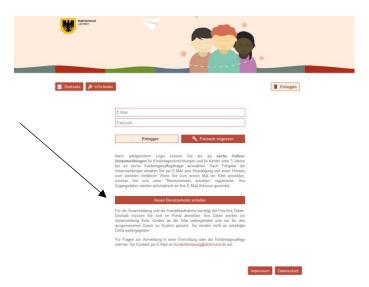

### 2<sup>nd</sup> step: Login or registration

Click on the button "Startseite" (English: "Home") in the upper left corner in order to register in the KiTa-Portal Dortmund. As soon as you have returned to the homepage, click on the "Login" (English: Login) button. The registration is essential in order to pre-register your child / your children at one or more facilities. Subsequently, the following screen is displayed:

Use the button "Neues Benutzerkonto erstellen" (English: "Create new user account") if you have not yet been registered in the program KiTa-Portal Dortmund.

Please fill out the following search mask carefully and agree to the privacy policy.