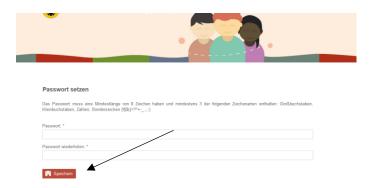

Please generate a password now for your personal user account at KiTa-Portal Dortmund. This must consist of at least 8 characters and has to contain the following character types: uppercase letters, lowercase letters and special characters (!§\$()=?+\_;;).