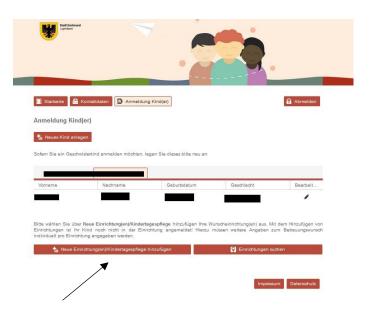

Ingressum Damnechutt

The following screen summarises your provided information. If you want to edit the data record, click on the symbol (pencil) underneath "Bearbeiten" (English: "Edit"). If your details are correct and you do not want to make any further additions or changes to your child's record, click on "Neue Einrichtung(en)/Kindertagespflege hinzufügen" (English: "Add new facility (facilities)/day care") in the bottom left-hand corner.