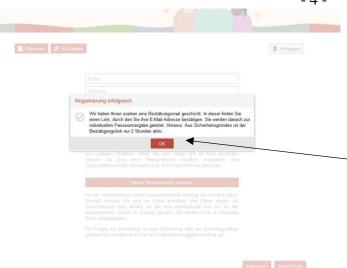

Please open your email program now parallel to your registration process in order to open the confirmation email which has been sent to you by the KiTa portal Dortmund. Please follow the instructions of the confirmation email and click on the confirmation link contained therein. Subsequently, the following screen is displayed: