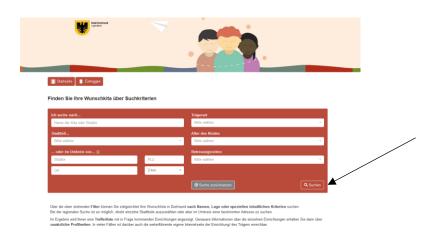

## 1st step: Search for "Kita" (English: "Child care centre")

Click on the button "KiTa Suchen" (English: "Search for child care centres") on the homepage in order to find suitable child care centres in your vicinity. A search mask opens. Please fill in the white fields.

You do not have to fill out all the predefined fields in order to start searching with the button "Suche" (English: "Search") on the bottom right side of the page. <u>Note:</u> The more information you enter into the search mask, the more accurate will be the search results.