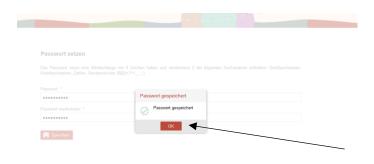

Click on "Speichern" (English: "Save") and the following screen is displayed:

Your personal password has been saved successfully. Your registration at KiTa-Portal Dortmund has now been completed. Click on the button "OK" (English: OK) and the following screen is displayed: