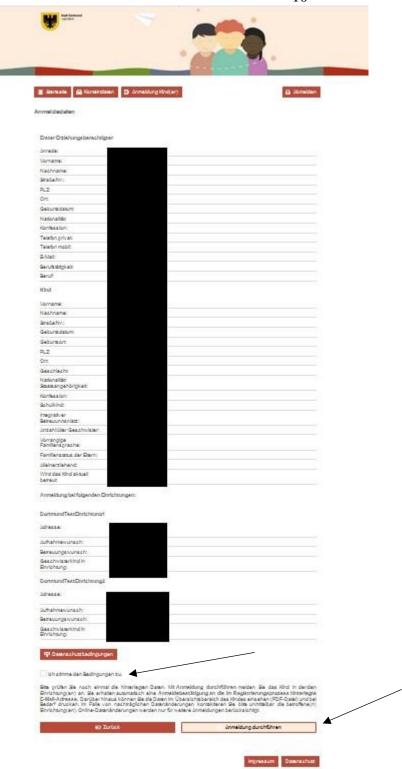

Please verify your entries carefully. In case there are any input errors, please click on "Zurück" (English: "Back") in order to correct your entries. To complete the registration, please agree to the privacy policy by ticking the box and click on "Anmeldung durchführen" (English: "Process the registration").