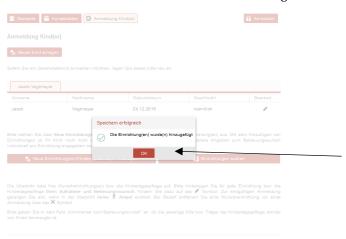

Please click "OK" in order to continue. The following screen is displayed:

Please click on the red font "Bitte eintragen" (English: "Please enter") in the lower half of the screen in order to enter information about the required start date of admission as well as the desired supervision time. Please repeat this individually for each selected facility. The following screen is displayed: