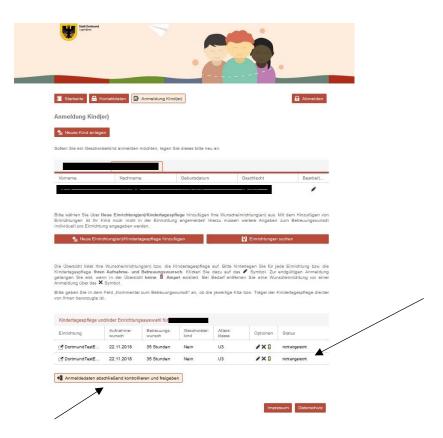

Please enter the required information and subsequently click on "Eingabe speichern" (English: "Save entries"). Now you can access to the following overview page:

At this point of time, the status of your application(s) should read "nicht eingereicht" (English: "not yet submitted"). In order to finally submit your application, click on "Anmeldedaten abschließend kontrollieren und freigeben" (English: "Verify and approve the registration data entered").

Please verify your entries carefully. In case there are any input errors, please click on "Zurück" (English: "Back") in order to correct your entries. To complete the registration, please agree to the privacy policy by ticking the box and click on "Anmeldung durchführen" (English: "Process the registration").